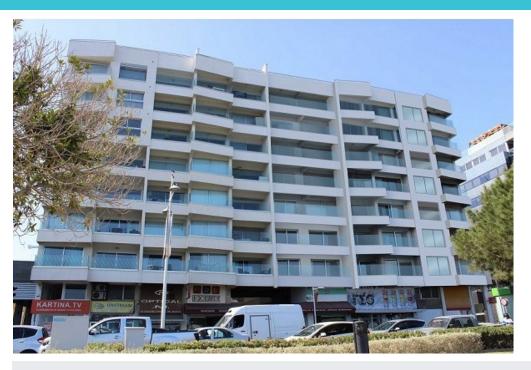

## Commercial (Shop) in Molos Area, Limassol for sale

## Description

Two shops for sale on the side road of the building ,located in molos area,close to all ameneties and is a few meters away from the sea, a short walk away from the newly developed Old Port and Limassol Marina.

The building is located next to the big avenue - one of the busiest streets in Limassol with mixture residential and commercial properties. Most local buildings consist of shops, restaurants and showrooms on the ground floor and offices or apartments on the upper floors. The asset is located on an ideal area which provides easy access to the wider city of Limassol and the surrounding areas. All shops have issued title deeds.